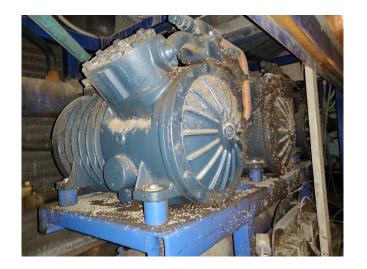

## Dorin K750 CS (x3) condensing unit

## Used Dorin K750 CS (x3) condensing unit

Used Dorin condensing unit with 3 K470CS-01 semi hermetic reciprocating compressors. \*Why choose for HOSBV? Were not only the largest used refrigeration specialist in Europe, but also, we deliver all equipment including an extensive test, warranty and industrial cleaning. Optional we can arrange the logistics.