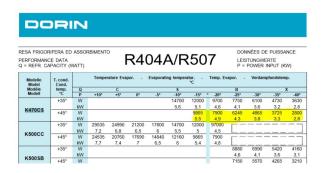

### **Specifications**

| Brand               | Dorin                                         |
|---------------------|-----------------------------------------------|
| Туре                | K750 CS (x3) condensing                       |
|                     | unit                                          |
| Refrigerant         | Freon                                         |
| kW at -10°C/+40°C   | 49.5                                          |
| kW at -20°C/+40°C   | 44.1                                          |
| kW at -30°C/+40°C   | 34.2                                          |
| kW at -40°C/+40°C   | 25.2                                          |
| On steel base frame | ✓                                             |
| Liquid receiver     | ✓                                             |
| Oil separator       | ✓                                             |
| Control panel       | ✓                                             |
| m3 / h              | 23.37                                         |
| Remarks             | $16.5 \text{ kW at -} 15^{\circ}\text{C}$ and |
|                     | 45ºC                                          |
| Remarks             | R404a - R22 or other                          |
|                     | freon types                                   |
| Package / Rack      | ✓                                             |
| Condensing Unit     | ✓                                             |
| Stock               | 1                                             |
|                     |                                               |