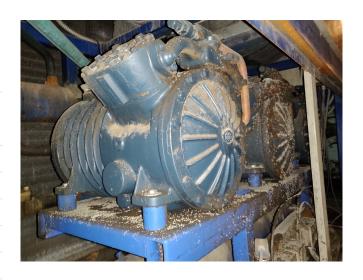

## Dorin K750 CS (x3) condensing unit

## Used Dorin K750 CS (x3) condensing unit

Used Dorin condensing unit with 3 K470CS-01 semi hermetic reciprocating compressors. \*Why choose for HOSBV? Were not only the largest used refrigeration specialist in Europe, but also, we deliver all equipment including an extensive test, warranty and industrial cleaning. Optional we can arrange the logistics.