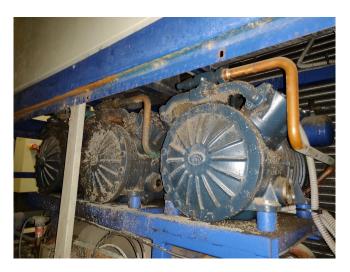

## Dorin K750 CS (x3) condensing unit

## Used Dorin K750 CS (x3) condensing unit

Used Dorin condensing unit with 3 K470CS-01 semi hermetic reciprocating compressors. \*Why choose for HOSBV? Were not only the largest used refrigeration specialist in Europe, but also, we deliver all equipment including an extensive test, warranty and industrial cleaning. Optional we can arrange the logistics.